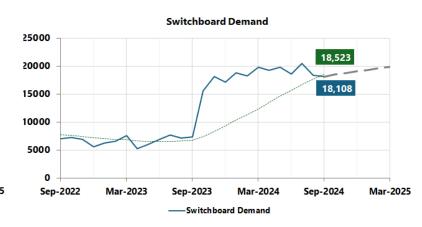

s in September. These include:

- 03 September SAFE outage resulting in the use of paper logs.
- 05 September SAFE lagging issues.
- 06 September Brief SAFE outage.
- 07 September Saturday demand.
- 09 September Nuisance callers.
- 12 September SAFE issues & nuisance text relay caller requiring officer deployment.
- 14 September Nuisance callers.
- 24 September SAFE & Telephony/Headset issues.
- 25 September 999/SAFE Telephony outage.
- 29 September Nuisance callers and SAFE lagging issues.
- 30 September Weather related calls.

12 buddy calls were received in August. A decrease of 24 from the previous month.







## **Public Contact – 101, Single Online Home and Switchboard**

Switchboard performance is better than target for both overall performance and average wait time.

















## **Our strategic vision**

West Mercia Police is a people-led, tech-enabled, crime fighting service.

We deliver the Safer West Mercia Plan.

Please forward any feedback in relation to this report to <u>SPIPerformance@westmercia.pnn.police.uk</u>



**Our values**