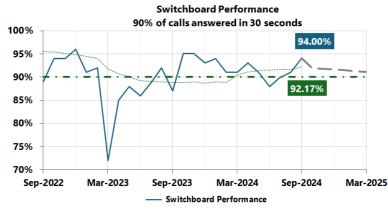

ays in September. These include:

- 03 September SAFE outage resulting in the use of paper logs.
- 05 September SAFE lagging issues.
- 06 September Brief SAFE outage.
- 07 September Saturday demand.
- 09 September Nuisance callers.
- 12 September SAFE issues & nuisance text relay caller requiring officer deployment.
- 14 September Nuisance callers.
- 24 September SAFE & Telephony/Headset issues.
- 25 September 999/SAFE Telephony outage.
- 29 September Nuisance callers and SAFE lagging issues.
- 30 September Weather related calls.

12 buddy calls were received in August. A decrease of 24 from the previous month.







## **Public Contact – 101, Single Online Home and Switchboard**

Switchboard performance is better than target for both overall performance and average wait time.

















## **Our strategic vision**

West Mercia Police is a people-led, tech-enabled, crime fighting service.

We deliver the Safer West Mercia Plan.

Please forward any feedback in relation to this report to <u>SPIPerformance@westmercia.pnn.police.uk</u>



**Our values**