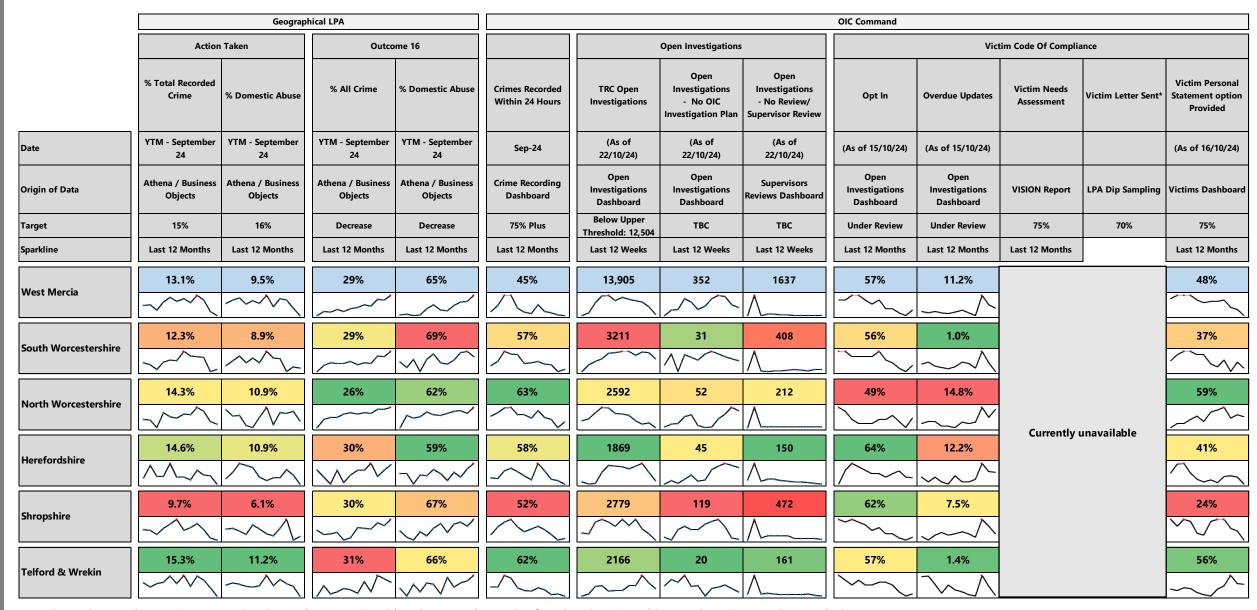

- Action Taken = Charge/Summons, Caution, Taken Into Consideration, Penalty Notice for Disorder, Cannabis Warning, Community Resolution.
- \*Victim Letter Sent = currently unavailable due to West Mercia exploring new methodology for VCOP metrics.
- IVNA data currently unavailable due to system issues. Data will be updated once available.