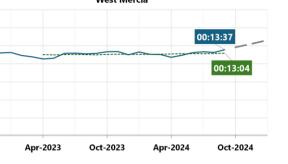

en collisions and data being available.



**Fatal Casualties** 

Sep-2023

Mar-2024

Sep-2024









## **Emergency Response Times – Grade 1**

• 72% of Grade 1 incidents were attended within 20 minutes. This is below the target.

**Target:** Grade 1 - 90% attendance within target of 20 minutes.

All Local Poling Areas, other than South Worcestershire and North Worcestershire saw a slight decline in the percentage of Grade 1 incidents attended within target last month.

Shropshire consistently have the highest median response time for Grade 1 incidents.

Dispatch and officer time remain consistent.

'Acknowledged', 'Dispatched' and 'Arrived' buttons are not mandatory and therefore data quality may be affected. The Final Incident Grade is used to determine the grade of an incident.

















## **Emergency Response Times – Grade 2**

• 77% of Grade 2 incidents were attended within 2 hours.

**Target:** Grade 2 - attendance within target of 2 hours.

Only North Worcestershire and Telford & Wrekin saw a slight improvement in Grade 2 incidents attended within target last month.

Dispatch and officer time remain consistent.

'Acknowledged', 'Dispatched' and 'Arrived' buttons are not mandatory and therefore data quality may be affected. The Final Incident Grade is used to determine the grade of an incident.





### **Target: 88%**

Crime Survey England & Wales shows confidence in West Mercia at 70%, a 2%-point decrease on the previous Qtr.

This is in line with its Most Similar Group (MSG) and remains third out of eight.

The percentage of respondents in West Mercia ag