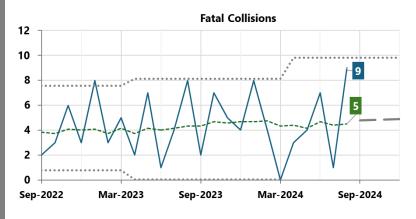

## **West Mercia Police**

# Qtr. 2 2024/2025 Performance Monitoring Report

## October 2024

| GSC Level           | Official                                            |
|---------------------|-----------------------------------------------------|
| Date of publication | October 2024                                        |
| Product Reference   | SPI/2024/572                                        |
| Version             | Final                                               |
| Purpose             | Overview of Force Performance                       |
| Author              | Performance Team,<br>Strategy, Planning and Insight |
| Owner               | T/DCC R. Jones                                      |