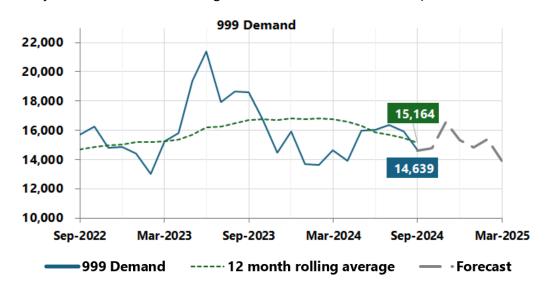

se from the previous month and is below the 12-month rolling average.

Monthly changes to demand and performance are not statistically significant.

Issues were experienced on 11 days in September. These include:

- 03 September SAFE outage resulting in the use of paper logs.
- 05 September SAFE lagging issues.
- 06 September Brief SAFE outage.
- 07 September Saturday demand.
- 09 September Nuisance callers.
- 12 September SAFE issues & nuisance text relay caller requiring officer deployment.
- 14 September Nuisance callers.
- 24 September SAFE & Telephony/Headset issues.
- 25 September 999/SAFE Telephony outage.
- 29 September Nuisance callers and SAFE lagging issues.
- 30 September Weather related calls.

12 buddy calls were received in August. A decrease of 24 from the previous month.







## **Public Contact – 101, Single Online Home and Switchboard**

Switchboard performance is better than target for both overall performance and average wait time.

















## **Our strategic vision**

West Mercia Police is a people-led, tech-enabled, crime fighting service.

We deliver the Safer West Mercia Plan.

Please forward any feedback in relation to this report to <u>SPIPerformance@westmercia.pnn.police.uk</u>



**Our values**