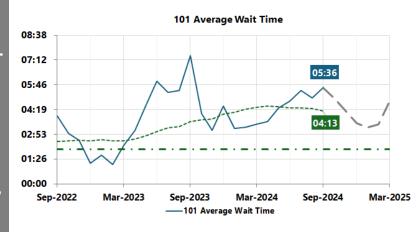

ed on 11 days in September. These include:

- 03 September SAFE outage resulting in the use of paper logs.
- 05 September SAFE lagging issues.
- 06 September Brief SAFE outage.
- 07 September Saturday demand.
- 09 September Nuisance callers.
- 12 September SAFE issues & nuisance text relay caller requiring officer deployment.
- 14 September Nuisance callers.
- 24 September SAFE & Telephony/Headset issues.
- 25 September 999/SAFE Telephony outage.
- 29 September Nuisance callers and SAFE lagging issues.
- 30 September Weather related calls.

12 buddy calls were received in August. A decrease of 24 from the previous month.







## **Public Contact – 101, Single Online Home and Switchboard**

Switchboard performance is better than target for both overall performance and average wait time.

















## **Our strategic vision**

West Mercia Police is a people-led, tech-enabled, crime fighting service.

We deliver the Safer West Mercia Plan.

Please forward any feedback in relation to this report to <u>SPIPerformance@westmercia.pnn.police.uk</u>



**Our values**