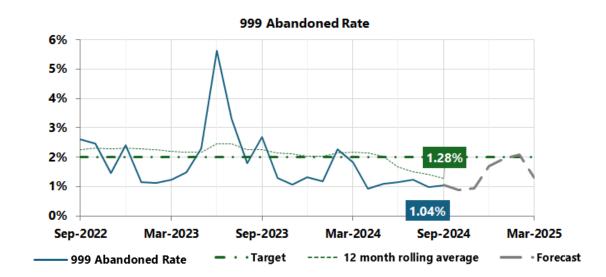

rom the previous month and is below the 12-month rolling average.

Monthly changes to demand and performance are not statistically significant.

Issues were experienced on 11 days in September. These include:

- 03 September SAFE outage resulting in the use of paper logs.
- 05 September SAFE lagging issues.
- 06 September Brief SAFE outage.
- 07 September Saturday demand.
- 09 September Nuisance callers.
- 12 September SAFE issues & nuisance text relay caller requiring officer deployment.
- 14 September Nuisance callers.
- 24 September SAFE & Telephony/Headset issues.
- 25 September 999/SAFE Telephony outage.
- 29 September Nuisance callers and SAFE lagging issues.
- 30 September Weather related calls.

12 buddy calls were received in August. A decrease of 24 from the previous month.







## **Public Contact – 101, Single Online Home and Switchboard**

Switchboard performance is better than target for both overall performance and average wait time.

















## **Our strategic vision**

West Mercia Police is a people-led, tech-enabled, crime fighting service.

We deliver the Safer West Mercia Plan.

Please forward any feedback in relation to this report to <u>SPIPerformance@westmercia.pnn.police.uk</u>



**Our values**