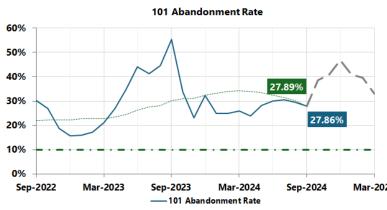

on 11 days in September. These include:

- 03 September SAFE outage resulting in the use of paper logs.
- 05 September SAFE lagging issues.
- 06 September Brief SAFE outage.
- 07 September Saturday demand.
- 09 September Nuisance callers.
- 12 September SAFE issues & nuisance text relay caller requiring officer deployment.
- 14 September Nuisance callers.
- 24 September SAFE & Telephony/Headset issues.
- 25 September 999/SAFE Telephony outage.
- 29 September Nuisance callers and SAFE lagging issues.
- 30 September Weather related calls.

12 buddy calls were received in August. A decrease of 24 from the previous month.







## **Public Contact – 101, Single Online Home and Switchboard**

Switchboard performance is better than target for both overall performance and average wait time.

















## **Our strategic vision**

West Mercia Police is a people-led, tech-enabled, crime fighting service.

We deliver the Safer West Mercia Plan.

Please forward any feedback in relation to this report to <u>SPIPerformance@westmercia.pnn.police.uk</u>



**Our values**