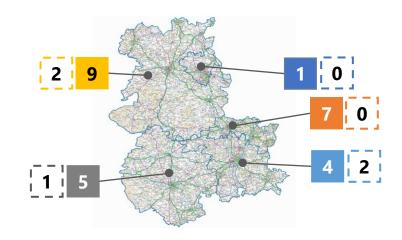

## **West Mercia Police**

# Qtr. 2 2024/2025 Performance Monitoring Report

## October 2024

| GSC Level           | Official                                            |
|---------------------|-----------------------------------------------------|
| Date of publication | October 2024                                        |
| Product Reference   | SPI/2024/572                                        |
| Version             | Final                                               |
| Purpose             | Overview of Force Performance                       |
| Author              | Performance Team,<br>Strategy, Planning and Insight |
| Owner               | T/DCC R. Jones                                      |