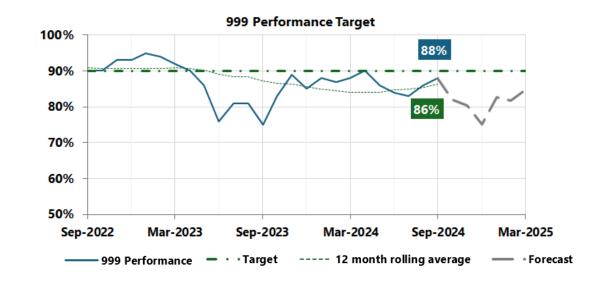

from the previous month and is below the 12-month rolling average.

Monthly changes to demand and performance are not statistically significant.

Issues were experienced on 11 days in September. These include:

- 03 September SAFE outage resulting in the use of paper logs.
- 05 September SAFE lagging issues.
- 06 September Brief SAFE outage.
- 07 September Saturday demand.
- 09 September Nuisance callers.
- 12 September SAFE issues & nuisance text relay caller requiring officer deployment.
- 14 September Nuisance callers.
- 24 September SAFE & Telephony/Headset issues.
- 25 September 999/SAFE Telephony outage.
- 29 September Nuisance callers and SAFE lagging issues.
- 30 September Weather related calls.

12 buddy calls were received in August. A decrease of 24 from the previous month.







## **Public Contact – 101, Single Online Home and Switchboard**

Switchboard performance is better than target for both overall performance and average wait time.

















## **Our strategic vision**

West Mercia Police is a people-led, tech-enabled, crime fighting service.

We deliver the Safer West Mercia Plan.

Please forward any feedback in relation to this report to <u>SPIPerformance@westmercia.pnn.police.uk</u>



**Our values**