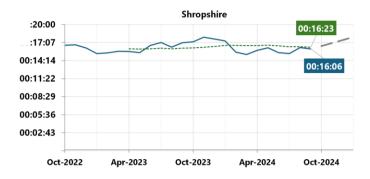

#### **Victim Satisfaction**

West Mercia is above target for burglary satisfaction at force and most Local Policing Areas. Reductions in violent crime satisfaction remain statistically significant despite the recent upturn, this is also the case in South Worcestershire. South Worcestershire has also seen (hate crime and violent crime) and Telford & Wrekin (burglary, with a statistically significant reduction).