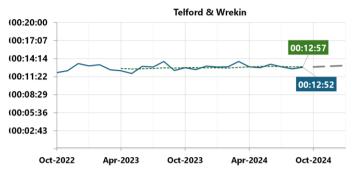

#### **Victim Satisfaction**

West Mercia is above target for burglary satisfaction at force and most Local Policing Areas. Reductions in violent crime satisfaction remain statistically significant despite the recent upturn, this is also the case in South Worcestershire. South Worcestershire has also seen (hate crime and violent crime) and Telford & Wrekin (burglary, with a statistically significant reduction).