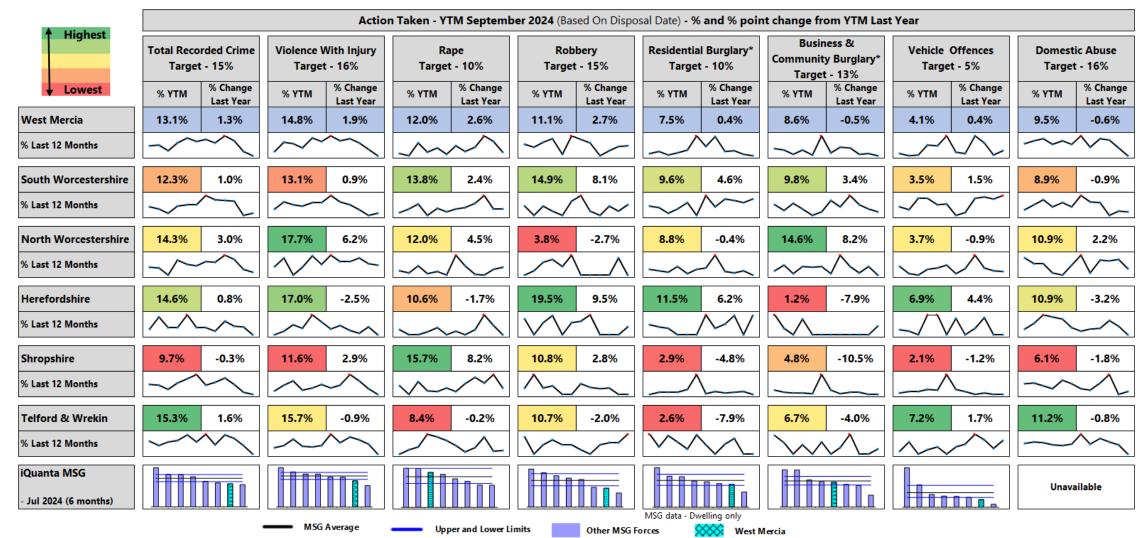

#### Summary - 'Action Taken' - OC1-8 (minus 5)

As noted on slide 14, it is a realistic probability that 'Action Taken' outcomes will increase when the IMU/ DDM backlog is cleared.
Year to month 'Action Taken' outcomes rates for Rape offences continue to exceed the 10% target at force level for the third month running despite monthly decreases.

- \* National methodology used. This incorporates burglary of a shed or other outbuilding not connected to the main property into Residential Burglary instead of Business & Community Burglary inline with national reporting practises.
- Disposal dates can be added retrospectively, therefore previous months data will most likely differ from previous reports.
- MSG Forces are ordered best to worse left to right.
- Outcome rates have been calculated using LPA Geography **not** OIC Command.
- Action Taken = Charge/Summons, Caution, Taken Into Consideration, Penalty Notice for Disorder, Cannabis Warning, Community Resolution.

#### MSG Analysis Methodology

**iquanta** – A ratio is calculated by taking the outcome volumes divided by crimes recorded in the given time period. **ForceSight** – This uses an outcomes average and doesn't take

into account crime volumes.