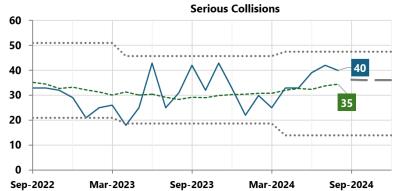

## **West Mercia Police**

# Qtr. 2 2024/2025 Performance Monitoring Report

## October 2024

| GSC Level           | Official                                            |
|---------------------|-----------------------------------------------------|
| Date of publication | October 2024                                        |
| Product Reference   | SPI/2024/572                                        |
| Version             | Final                                               |
| Purpose             | Overview of Force Performance                       |
| Author              | Performance Team,<br>Strategy, Planning and Insight |
| Owner               | T/DCC R. Jones                                      |