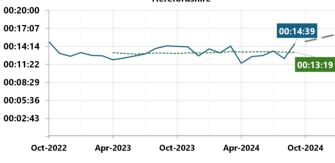

#### **Victim Satisfaction**

West Mercia is above target for burglary satisfaction at force and most Local Policing Areas. Reductions in violent crime satisfaction remain statistically significant despite the recent upturn, this is also the case in South Worcestershire. South Worcestershire has also seen (hate crime and violent crime) and Telford & Wrekin (burglary, with a statistically significant reduction).