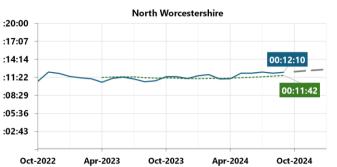

collisions and data being available.



**Fatal Casualties** 

Sep-2023

Mar-2024

Sep-2024









## **Emergency Response Times – Grade 1**

• 72% of Grade 1 incidents were attended within 20 minutes. This is below the target.

**Target:** Grade 1 - 90% attendance within target of 20 minutes.

All Local Poling Areas, other than South Worcestershire and North Worcestershire saw a slight decline in the percentage of Grade 1 incidents attended within target last month.

Shropshire consistently have the highest median response time for Grade 1 incidents.

Dispatch and officer time remain consistent.

'Acknowledged', 'Dispatched' and 'Arrived' buttons are not mandatory and therefore data quality may be affected. The Final Incident Grade is used to determine the grade of an incident.

















## **Emergency Response Times – Grade 2**

• 77% of Grade 2 incidents were attended within 2 hours.

**Target:** Grade 2 - attendance within target of 2 hours.

Only North Worcestershire and Telford & Wrekin saw a slight improvement in Grade 2 incidents attended within target last month.

Dispatch and officer time remain consistent.

'Acknowledged', 'Dispatched' and 'Arrived' buttons are not mandatory and therefore data quality may be affected. The Final Incident Grade is used to determine the grade of an incident.





### **Target: 88%**

Crime Survey England & Wales shows confidence in West Mercia at 70%, a 2%-point decrease on the previous Qtr.

This is in line with its Most Similar Group (MSG) and remains third out of eight.

The percentage of respondents in West Mercia agre