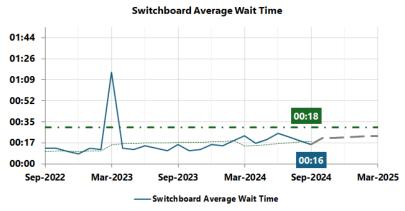

days in September. These include:

- 03 September SAFE outage resulting in the use of paper logs.
- 05 September SAFE lagging issues.
- 06 September Brief SAFE outage.
- 07 September Saturday demand.
- 09 September Nuisance callers.
- 12 September SAFE issues & nuisance text relay caller requiring officer deployment.
- 14 September Nuisance callers.
- 24 September SAFE & Telephony/Headset issues.
- 25 September 999/SAFE Telephony outage.
- 29 September Nuisance callers and SAFE lagging issues.
- 30 September Weather related calls.

12 buddy calls were received in August. A decrease of 24 from the previous month.







## **Public Contact – 101, Single Online Home and Switchboard**

Switchboard performance is better than target for both overall performance and average wait time.

















## **Our strategic vision**

West Mercia Police is a people-led, tech-enabled, crime fighting service.

We deliver the Safer West Mercia Plan.

Please forward any feedback in relation to this report to <u>SPIPerformance@westmercia.pnn.police.uk</u>



**Our values**