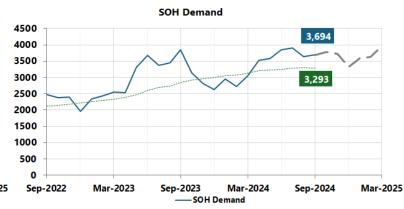

n 11 days in September. These include:

- 03 September SAFE outage resulting in the use of paper logs.
- 05 September SAFE lagging issues.
- 06 September Brief SAFE outage.
- 07 September Saturday demand.
- 09 September Nuisance callers.
- 12 September SAFE issues & nuisance text relay caller requiring officer deployment.
- 14 September Nuisance callers.
- 24 September SAFE & Telephony/Headset issues.
- 25 September 999/SAFE Telephony outage.
- 29 September Nuisance callers and SAFE lagging issues.
- 30 September Weather related calls.

12 buddy calls were received in August. A decrease of 24 from the previous month.







## **Public Contact – 101, Single Online Home and Switchboard**

Switchboard performance is better than target for both overall performance and average wait time.

















## **Our strategic vision**

West Mercia Police is a people-led, tech-enabled, crime fighting service.

We deliver the Safer West Mercia Plan.

Please forward any feedback in relation to this report to <u>SPIPerformance@westmercia.pnn.police.uk</u>



**Our values**