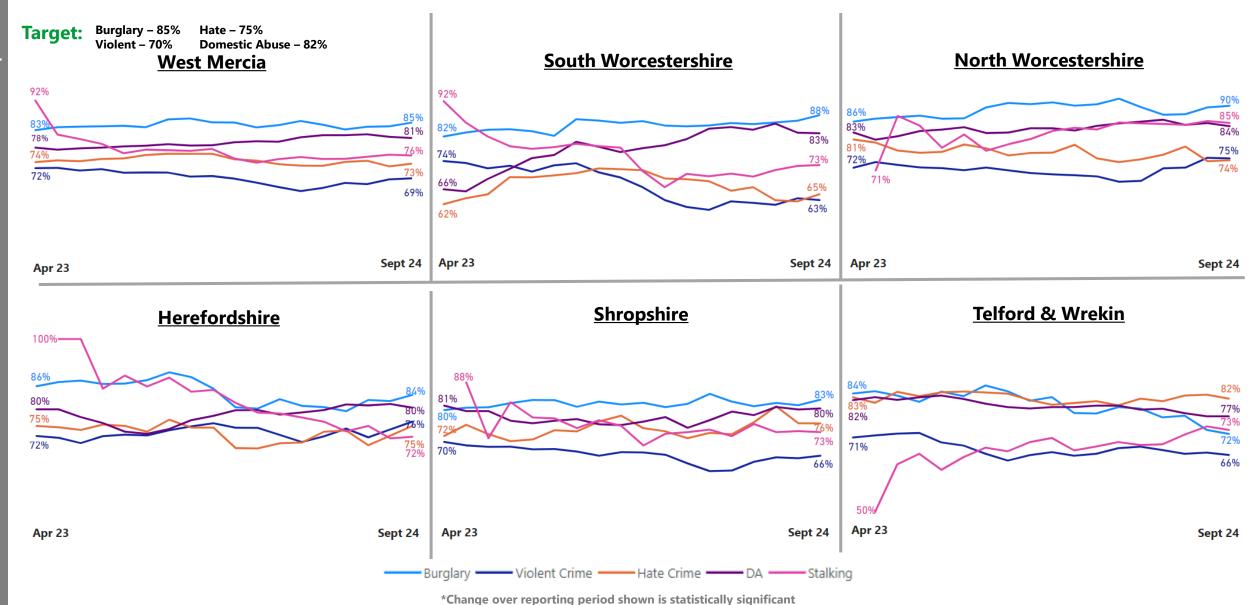

#### **Victim Satisfaction**

West Mercia is above target for burglary satisfaction at force and most Local Policing Areas. Reductions in violent crime satisfaction remain statistically significant despite the recent upturn, this is also the case in South Worcestershire. South Worcestershire has also seen (hate crime and violent crime) and Telford & Wrekin (burglary, with a statistically significant reduction).

| VAWG:<br>Stalking and<br>Harassment | MSG:                                                                                                                                                                                                                                                                                                                                                                                                                                                                                                                                                                                                                                                                                                                                                                                                                                                                                                                                                                                                                                                                                                                                                                                                                                                                                                                                                                                                                                                                                                                                                                                                                                                                                                                                                                                                                                                                                                                                                                                                                                                                                                                             | <ul> <li>Since the baseline*, there has been an 79% increase in the overall volume of Stalking and Harassment as of July 2024.</li> <li>MSG average - increased by 64%.</li> </ul>                                                               | 500                                       | 2018 20               |                   | 2024                                       |
|-------------------------------------|----------------------------------------------------------------------------------------------------------------------------------------------------------------------------------------------------------------------------------------------------------------------------------------------------------------------------------------------------------------------------------------------------------------------------------------------------------------------------------------------------------------------------------------------------------------------------------------------------------------------------------------------------------------------------------------------------------------------------------------------------------------------------------------------------------------------------------------------------------------------------------------------------------------------------------------------------------------------------------------------------------------------------------------------------------------------------------------------------------------------------------------------------------------------------------------------------------------------------------------------------------------------------------------------------------------------------------------------------------------------------------------------------------------------------------------------------------------------------------------------------------------------------------------------------------------------------------------------------------------------------------------------------------------------------------------------------------------------------------------------------------------------------------------------------------------------------------------------------------------------------------------------------------------------------------------------------------------------------------------------------------------------------------------------------------------------------------------------------------------------------------|--------------------------------------------------------------------------------------------------------------------------------------------------------------------------------------------------------------------------------------------------|-------------------------------------------|-----------------------|-------------------|--------------------------------------------|
| Satisfaction in<br>Victims          | <ul> <li>only (unless otherwise</li> <li>The force has met the below in the case of the theorem of the below in the case of the theorem of the theorem of the below in the case of the theorem of</li></ul> | 'what good looks like' targets in the case of burglary and is just slightly ne other offence types.  gnificant trends observed across the reporting period in relation to nd DA; stalking is showing a slight consistent downward trend although | 92%<br>83%<br>78%<br>74%<br>72%<br>Apr 23 | glary — Violent Crime | Hate Crime — DA • | 85%<br>81%<br>76%<br>73%<br>69%<br>Sept 24 |