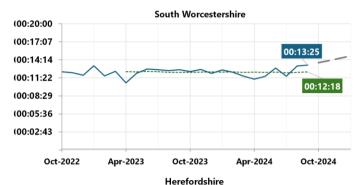

#### **Victim Satisfaction**

West Mercia is above target for burglary satisfaction at force and most Local Policing Areas. Reductions in violent crime satisfaction remain statistically significant despite the recent upturn, this is also the case in South Worcestershire. South Worcestershire has also seen (hate crime and violent crime) and Telford & Wrekin (burglary, with a statistically significant reduction).