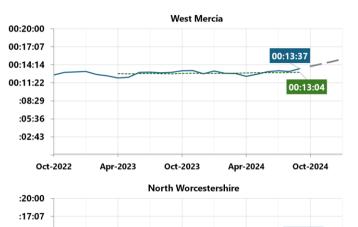

ween collisions and data being available.



**Fatal Casualties** 

Sep-2023

Mar-2024

Sep-2024









## **Emergency Response Times – Grade 1**

• 72% of Grade 1 incidents were attended within 20 minutes. This is below the target.

**Target:** Grade 1 - 90% attendance within target of 20 minutes.

All Local Poling Areas, other than South Worcestershire and North Worcestershire saw a slight decline in the percentage of Grade 1 incidents attended within target last month.

Shropshire consistently have the highest median response time for Grade 1 incidents.

Dispatch and officer time remain consistent.

'Acknowledged', 'Dispatched' and 'Arrived' buttons are not mandatory and therefore data quality may be affected. The Final Incident Grade is used to determine the grade of an incident.

















## **Emergency Response Times – Grade 2**

• 77% of Grade 2 incidents were attended within 2 hours.

**Target:** Grade 2 - attendance within target of 2 hours.

Only North Worcestershire and Telford & Wrekin saw a slight improvement in Grade 2 incidents attended within target last month.

Dispatch and officer time remain consistent.

'Acknowledged', 'Dispatched' and 'Arrived' buttons are not mandatory and therefore data quality may be affected. The Final Incident Grade is used to determine the grade of an incident.





### **Target: 88%**

Crime Survey England & Wales shows confidence in West Mercia at 70%, a 2%-point decrease on the previous Qtr.

This is in line with its Most Similar Group (MSG) and remains third out of eight.

The percentage of respondents in West Mercia