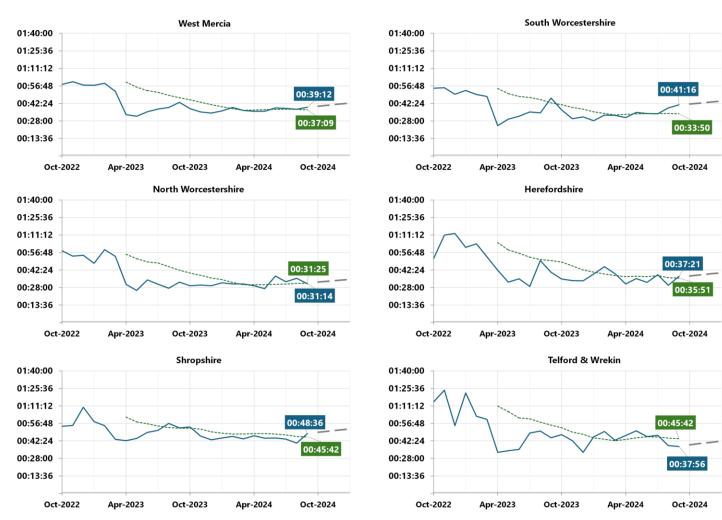

ime for Grade 1 incidents.

Dispatch and officer time remain consistent.

'Acknowledged', 'Dispatched' and 'Arrived' buttons are not mandatory and therefore data quality may be affected. The Final Incident Grade is used to determine the grade of an incident.

















## **Emergency Response Times – Grade 2**

• 77% of Grade 2 incidents were attended within 2 hours.

**Target:** Grade 2 - attendance within target of 2 hours.

Only North Worcestershire and Telford & Wrekin saw a slight improvement in Grade 2 incidents attended within target last month.

Dispatch and officer time remain consistent.

'Acknowledged', 'Dispatched' and 'Arrived' buttons are not mandatory and therefore data quality may be affected. The Final Incident Grade is used to determine the grade of an incident.





### **Target: 88%**

Crime Survey England & Wales shows confidence in West Mercia at 70%, a 2%-point decrease on the previous Qtr.

This is in line with its Most Similar Group (MSG) and remains third out of eight.

The percentage of respondents in West Mercia agreeing that the police are doing an excellent or a good job, is relatively consistent but remains lower than that of the other forces.

**West Mercia Public Confidence: Drivers** 

## 

**Public confidence** in West Mercia in relation to 'How good a job the public think the police are doing' is lowest out of the five forces but remains second highest regarding having overall confidence in the police.

#### **SMSR Public Confidence: Drivers** How good a job do you think the police in this area are doing? (Excellent / Good job) → We