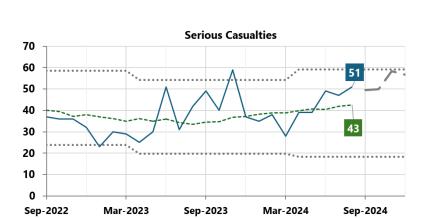

## **West Mercia Police**

# Qtr. 2 2024/2025 Performance Monitoring Report

## October 2024

| GSC Level           | Official                                            |
|---------------------|-----------------------------------------------------|
| Date of publication | October 2024                                        |
| Product Reference   | SPI/2024/572                                        |
| Version             | Final                                               |
| Purpose             | Overview of Force Performance                       |
| Author              | Performance Team,<br>Strategy, Planning and Insight |
| Owner               | T/DCC R. Jones                                      |